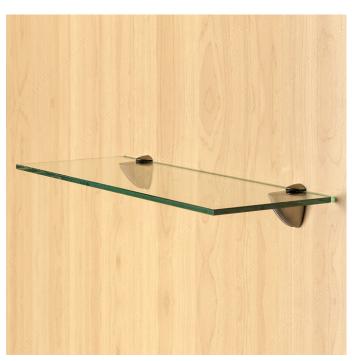

kg                        | 30.2 mm                         |
| 93931174  | 4 to 8 mm                | 16 to 26<br>mm          | Satin<br>Chrome    | 75 mm                                 | 66 mm                             | 250 mm                 | Max. 25 kg                        | 30.2 mm                         |
| 93931170  | 4 to 8 mm                | 16 to 26<br>mm          | Stainless<br>Steel | 75 mm                                 | 66 mm                             | 250 mm                 | Max. 25 kg                        | 30.2 mm                         |

### **TECHNICAL SPECIFICATIONS**

| Material |  | Zinc Alloy |
|----------|--|------------|
|----------|--|------------|

# **IMPORTANT INFORMATION**

- Shelf depths over 10" not recommended.

### **PRODUCT PHOTOS**