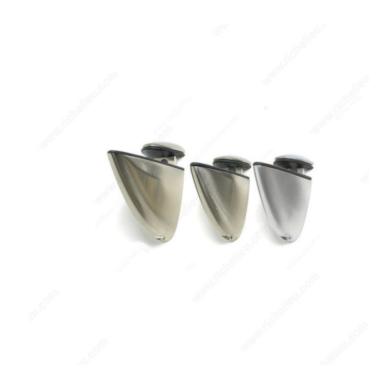

# **Oval Shelf Support**

### Color/Finish

Chrome

Satin Chrome

Stainless Steel

### **PRODUCT PHOTOS**