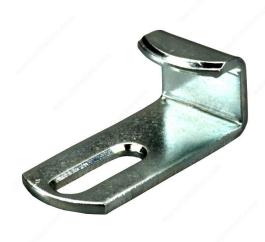

## **Adjustable Mirror Clip**

#### Allows height to be adjusted up to 13 mm (1/2")

This simple but effective mirror clip will help you add that finishing touch to any room. Low-profile clip design holds and mounts flat-edged mirrors while remaining invisible to the eye. Clip is adjustable so it can be fine-tuned to your needs and is installed in minutes.

### **TECHNICAL SPECIFICATIONS**

| Material | Steel    |
|----------|----------|
| Length   | 1 1/4 in |
| Range    | 1/2 in   |
| Fastener | #5 Screw |