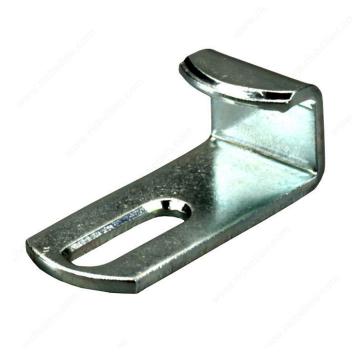

## **Adjustable Mirror Clip**

#### Allows height to be adjusted up to 13 mm (1/2")

This simple but effective mirror clip will help you add that finishing touch to any room. Low-profile clip design holds and mounts flat-edged mirrors while remaining invisible to the eye. Clip is adjustable so it can be fine-tuned to your needs and is installed in minutes.

### **TECHNICAL SPECIFICATIONS**

| Material | Steel    |
|----------|----------|
| Length   | 1 1/4 in |
| Range    | 1/2 in   |
| Fastener | #5 Screw |