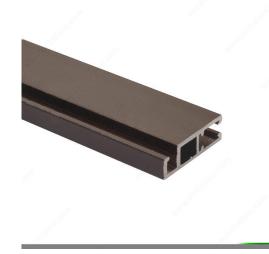

## **Aluminum Extrusion Frame for Screen**

### **DESCRIPTION**

Molding used for framing door or window screens. Perfect for hospitals, schools, commercial buildings, pavillions, or balconies with oversized screens.

### **TECHNICAL SPECIFICATIONS**

| Border type | No Lip   |
|-------------|----------|
| Material    | Aluminum |
| Length      | 12 ft    |
| Width       | 1 in     |
| Thickness   | 5/16 in  |