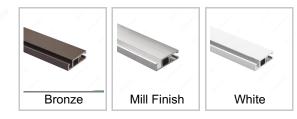

### **Finish**

### **AVAILABLE PRODUCTS**

| Product # | Finish      |
|-----------|-------------|
| 31500135  | Bronze      |
| 3150010   | Mill Finish |
| 3150030   | White       |