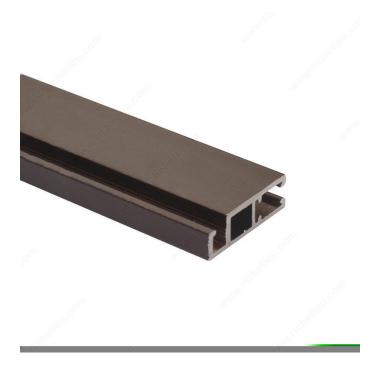

## **Aluminum Extrusion Frame for Screen**

### **DESCRIPTION**

Molding used for framing door or window screens. Perfect for hospitals, schools, commercial buildings, pavillions, or balconies with oversized screens.

### **TECHNICAL SPECIFICATIONS**

| Border type | No Lip   |
|-------------|----------|
| Material    | Aluminum |
| Length      | 12 ft    |
| Width       | 1 in     |
| Thickness   | 5/16 in  |