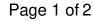

# Metal Ball-Bearing Roller with Silent Nylon Wheel

#### **TECHNICAL SPECIFICATIONS**

| Load Capacity          | 7.6 to 14.6 kg             |
|------------------------|----------------------------|
| Manufacturing Material | Nylon                      |
| Brand                  | Richelieu                  |
| Product type           | Rollers for Showcase Doors |