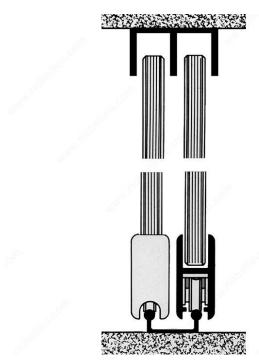

## **DESCRIPTION**

Upper double guide channel/double U-mold serves as a guide at the top of a display case. It also prevents panels from lifting when combined with product 1501210.