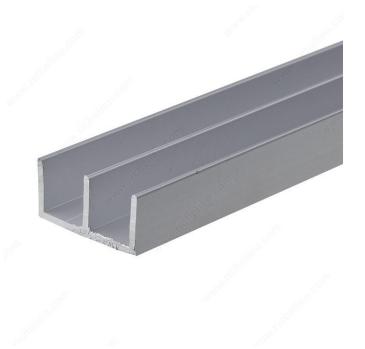

## **DESCRIPTION**

Upper double guide channel/double U-mold serves as a guide at the top of a display case. It also prevents panels from lifting when combined with product 1501210.

#### **AVAILABLE PRODUCTS**

| Product # | Overall Length | Overall Height | Width     | Packaging format         |
|-----------|----------------|----------------|-----------|--------------------------|
| 145610    | 72 in          | 9/16 in        | 1 5/32 in | Length of 6 linear foot  |
| 1451210   | 12 ft          | 9/16 in        | 1 5/32 in | Length of 12 linear foot |
| EX3255021 | 12 ft          | 13/16 in       | 1 3/16 in | Length of 12 linear foot |