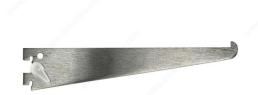

# **Bracket with Lever Lock #160**

### **DESCRIPTION**

- For mounting on series 80 and 83.
  Bracket with single molded nylon Cam Lock® lever to quickly and firmly secure the bracket in place, minimizing the risk of disengagement.

### **TECHNICAL SPECIFICATIONS**

| Mounting       | Simple                                           |  |
|----------------|--------------------------------------------------|--|
| Duty           | Light Duty                                       |  |
| Gauge          | 14                                               |  |
| Adjustment     | 1 in                                             |  |
| Material       | Steel                                            |  |
| Color / Finish | Anochrome                                        |  |
| Support Type   | Pilaster and Mounting Support, Bracket with Lock |  |
| Brand          | Knape & Vogt                                     |  |