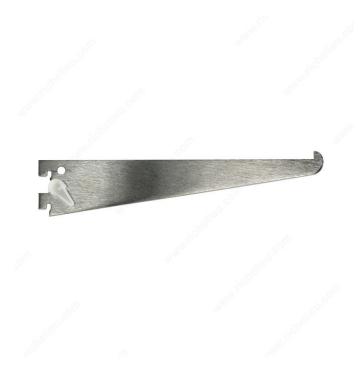

12143  | 12 in  |
| 16014143  | 14 in  |
| 16016143  | 16 in  |
| 16018143  | 18 in  |

### **TECHNICAL SPECIFICATIONS**

| Mounting       | Simple                                           |  |
|----------------|--------------------------------------------------|--|
| Duty           | Light Duty                                       |  |
| Gauge          | 14                                               |  |
| Adjustment     | 1 in                                             |  |
| Material       | Steel                                            |  |
| Color / Finish | Anochrome                                        |  |
| Support Type   | Pilaster and Mounting Support, Bracket with Lock |  |
| Brand          | Knape & Vogt                                     |  |



# PRODUCT PHOTOS