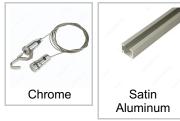

# **Finish**

#### **Material**

| Aluminum | Steel / Zinc |
|----------|--------------|
|          | Alloy        |

#### **AVAILABLE PRODUCTS**

| Product #  | Finish         | Material           | Diameter | Length | Packaging format         |
|------------|----------------|--------------------|----------|--------|--------------------------|
| BP12451140 | Chrome         | Steel / Zinc Alloy | 1.2 mm   | 1.2 m  | Bag of 2 units           |
| 1293610    | Satin Aluminum | Aluminum           |          | 2 m    | Length of 2 linear meter |