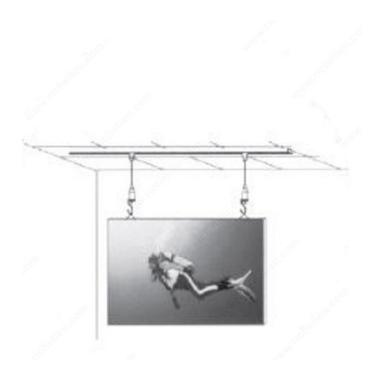

# **Suspension Rail System**

### **DESCRIPTION**

- Strong cable for heavy-duty applications.
  Adjustable push knob for adjusting height of suspended object.
  Integrated roller makes it easy to move objects.

# PRODUCT PHOTOS