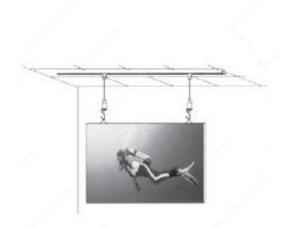

# **Suspension Rail System**

### **DESCRIPTION**

- Strong cable for heavy-duty applications.
  Adjustable push knob for adjusting height of suspended object.
  Integrated roller makes it easy to move objects.

# PRODUCT PHOTOS