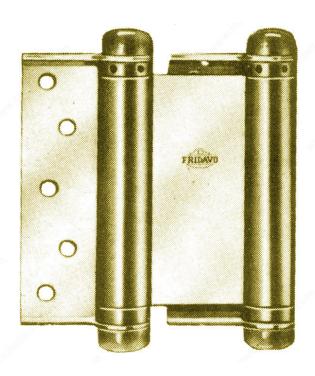

## **Double Action Spring Hinge, 9294 Series**

### **DESCRIPTION**

Automatic hinge swings door in both directions

- Double-action mortise.
- Maximum door thickness 32 mm.
- Safe working load of 25 pounds per hinge.

#### **TECHNICAL SPECIFICATIONS**

| Recommended Usage          | Spring/Double Action |
|----------------------------|----------------------|
| Width - Overall Dimensions | 3 in                 |
| Height                     | 4 7/8 in             |
| Material                   | Steel                |
| Type of Tip                | Flat Tip             |
| Pin                        | Non-Removable Pin    |
| Assembly                   | Assembled            |
| Load Capacity              | 25 lb                |
| Screw/Nail                 | Included             |