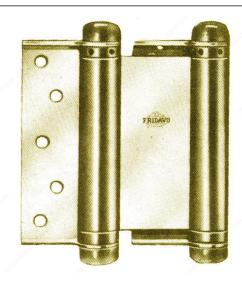

## **Double Action Spring Hinge, 9294 Series**

### **DESCRIPTION**

Automatic hinge swings door in both directions

- Double-action mortise.
- Maximum door thickness 32 mm.
- Safe working load of 25 pounds per hinge.

#### **TECHNICAL SPECIFICATIONS**

| Recommended Usage          | Spring/Double Action |
|----------------------------|----------------------|
| Width - Overall Dimensions | 3 in                 |
| Height                     | 4 7/8 in             |
| Material                   | Steel                |
| Type of Tip                | Flat Tip             |
| Pin                        | Non-Removable Pin    |
| Assembly                   | Assembled            |
| Load Capacity              | 25 lb                |
| Screw/Nail                 | Included             |