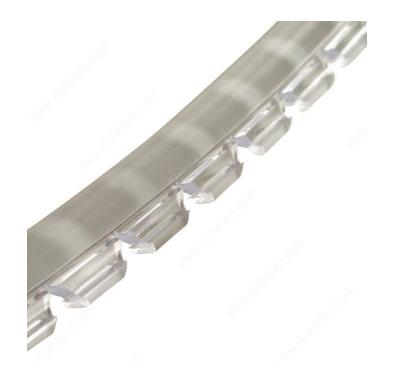

#### **AVAILABLE PRODUCTS**

| Product # | Length   | Color       | Packaging format         |
|-----------|----------|-------------|--------------------------|
| 1001711   | 500 ft   | Clear       | Roll of 500 linear foot  |
| 1001760   | 500 ft   | Dark Brown  | Roll of 500 linear foot  |
| 1021590   | 1 000 ft | Black       | Roll of 1000 linear foot |
| 1021511   | 1 000 ft | Clear       | Roll of 1000 linear foot |
| 1021560   | 1 000 ft | Dark Brown  | Roll of 1000 linear foot |
| 1021500   | 1 000 ft | Light Brown | Roll of 1000 linear foot |
| 1021534   | 1 000 ft | Off White   | Roll of 1000 linear foot |