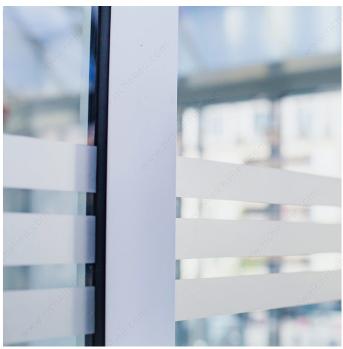

## **Glass Door Retainer Molding**

#### **DESCRIPTION**

- Made of flexible vinyl.
- Supplied in continuous rolls.
- May be mitered with standard tools.

#### **ADVANTAGES AND BENEFITS**

- Cuts easily with knife or shears. - No nails or touch-ups required. - Holds and cushions glass panel; eliminates rattling.