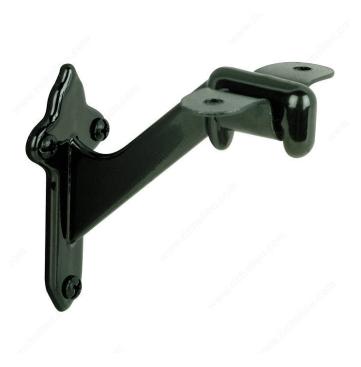

## **Metal Decorative Bracket for Wood Handrail**

#### **DESCRIPTION**

Available in a variety of finishes to suit any style, this bracket is a must for any handrail.

#### **TECHNICAL SPECIFICATIONS**

| Type of Mounting           | Wall Mount       |
|----------------------------|------------------|
| Handrail Type              | Flat Tubing      |
| Recommended Location Usage | Interior         |
| Adjustment                 | Adjustable Angle |
| Height                     | 61 mm            |
| Width                      | 31 mm            |
| Projection                 | 75 mm            |
| Material                   | Metal            |
| Glass Drilling             | Not Required     |
| Screw                      | Included         |
| Milling C/C                | 21 mm            |