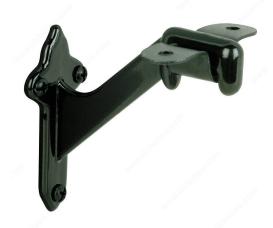

## **Metal Decorative Bracket for Wood Handrail**

#### **DESCRIPTION**

Available in a variety of finishes to suit any style, this bracket is a must for any handrail.

#### **TECHNICAL SPECIFICATIONS**

| Type of Mounting           | Wall Mount       |
|----------------------------|------------------|
| Handrail Type              | Flat Tubing      |
| Recommended Location Usage | Interior         |
| Adjustment                 | Adjustable Angle |
| Height                     | 61 mm            |
| Width                      | 31 mm            |
| Projection                 | 75 mm            |
| Material                   | Metal            |
| Glass Drilling             | Not Required     |
| Screw                      | Included         |
| Milling C/C                | 21 mm            |