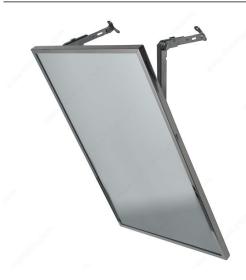

# **Adjustable Tilt Stainless Steel Channel Framed Mirror**

# TECHNICAL SPECIFICATIONS

| Туре     | Anti Theft, Inclined   |
|----------|------------------------|
| Use Type | Indoor                 |
| Material | Mirror: Glass          |
| Brand    | Onward                 |
| Angle    | Adjustable Tilt        |
| Material | 430 BA Stainless Steel |
| Depth    | 27/64 in               |