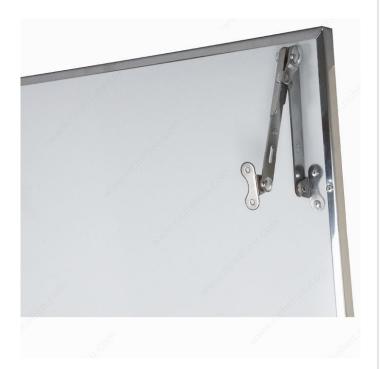

### **DESCRIPTION**

One-piece frame formed of 3/8" (9.53mm) X 1/2" (12.7mm) X 3/8" (9.53mm) type T430 BA stainless steel. Frame has square, tightly mitered corners, with unique concealed screw fixings to ensure easy field mirror replacement. Plastic protective coating placed on frame

## **ADVANTAGES AND BENEFITS**

Mirror is protected with a 3/16" (4.76 mm) non-moisture absorbent and shock-resistant primary back. This material will not absorb or retain moisture and cushions the mirror by absorbing shocks. The secondary back is of 0.37" (.94mm) satin coat steel. #1 choice polished 5 mm float glass with chemically deposited silver, electrolytically copper-plated, and a heavy coating of tough elastic paint. One-piece frame formed of type 430 BA stainless steel. Guaranteed against silver spoilage for 10 years.