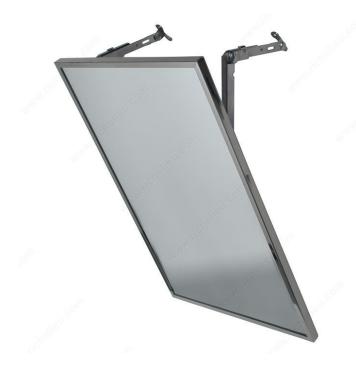

# **Adjustable Tilt Stainless Steel Channel Framed Mirror**

# TECHNICAL SPECIFICATIONS

| Туре     | Anti Theft, Inclined   |
|----------|------------------------|
| Use Type | Indoor                 |
| Material | Mirror: Glass          |
| Brand    | Onward                 |
| Angle    | Adjustable Tilt        |
| Material | 430 BA Stainless Steel |
| Depth    | 27/64 in               |