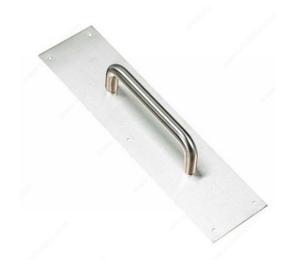

## **Stainless Steel Door Pull and Plate**

#### **DESCRIPTION**

Maximum door thickness 1-3/4" (44 mm).

#### **TECHNICAL SPECIFICATIONS**

| Color/Finish  | Stainless Steel |
|---------------|-----------------|
| Door Type     | Wood, Steel     |
| Plate Style   | Rectangular     |
| Plate length  | 16 in           |
| Width - Plate | 4 in            |
| Usage         | Hinge Door      |
| Material      | Stainless Steel |