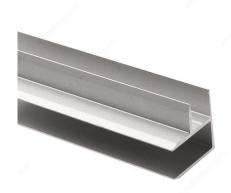

# 90° Corner Finishing Molding

# **DESCRIPTION**

For mirrors. Easy to install.

# **TECHNICAL SPECIFICATIONS**

| Color                | Aluminum                  |
|----------------------|---------------------------|
| Finish               | Satin                     |
| Front Facing Height  | 3/4 in                    |
| Interior Measurement | 21/64 in                  |
| Material             | Anodized Aluminum         |
| Length               | 144 in                    |
| Height               | 3/4 in                    |
| Shape                | F                         |
| Application          | Mirror Finishing Moldings |