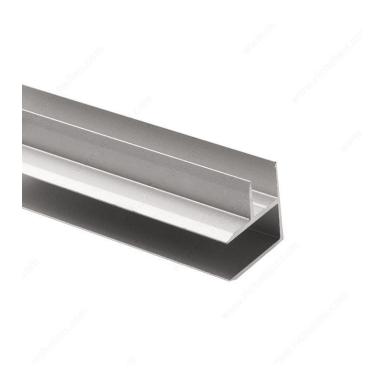

# 90° Corner Finishing Molding

# **DESCRIPTION**

For mirrors. Easy to install.

# **TECHNICAL SPECIFICATIONS**

| Color                | Aluminum                  |
|----------------------|---------------------------|
| Finish               | Satin                     |
| Front Facing Height  | 3/4 in                    |
| Interior Measurement | 21/64 in                  |
| Material             | Anodized Aluminum         |
| Length               | 144 in                    |
| Height               | 3/4 in                    |
| Shape                | F                         |
| Application          | Mirror Finishing Moldings |