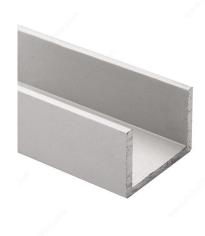

# U-Shaped Molding for 1-1/4" Material

## **TECHNICAL SPECIFICATIONS**

| Height                | 1 in              |  |
|-----------------------|-------------------|--|
| Width                 | 1 1/2 in          |  |
| Thickness             | 1/8 in            |  |
| Material              | Anodized Aluminum |  |
| Interior Measurements | 1 1/4 in          |  |
| Shape                 | U                 |  |