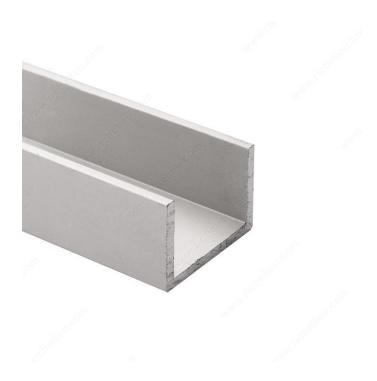

# U-Shaped Molding for 1-1/4" Material

## **TECHNICAL SPECIFICATIONS**

| Height                | 1 in              |  |
|-----------------------|-------------------|--|
| Width                 | 1 1/2 in          |  |
| Thickness             | 1/8 in            |  |
| Material              | Anodized Aluminum |  |
| Interior Measurements | 1 1/4 in          |  |
| Shape                 | U                 |  |