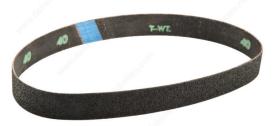

# Glass Sanding Belt - 1-1/8" x 21"

## DESCRIPTION

Norton glass sanding belts are made with silicone carbide for increased durability. The flexibility of a polyester backing allows for highly precise sanding.

#### Features:

- Silicone carbide
- Undyed stearate oversize
- Fast cut, increased durability
- Regular finish
- High flexibility
- Waterproof