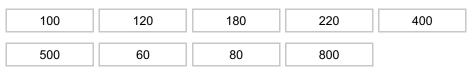

## Grit

### **Grit Texture**

| Coarse Fine Medium Ultra Fine Very F |
|--------------------------------------|
|--------------------------------------|

## **AVAILABLE PRODUCTS**

| Product #  | Brand     | Grit | Grit Texture |
|------------|-----------|------|--------------|
| KLI302752  | Klingspor | 400  | Ultra Fine   |
| 1311821100 | Norton    | 100  | Medium       |
| 1311821120 | Norton    | 120  | Medium       |
| 1311821180 | Norton    | 180  | Fine         |
| 1311821220 | Norton    | 220  | Very Fine    |
| 1311821500 | Norton    | 500  | Ultra Fine   |
| 1311821060 | Norton    | 60   | Coarse       |
| 1311821080 | Norton    | 80   | Medium       |
| 1311821800 | Norton    | 800  | Ultra Fine   |