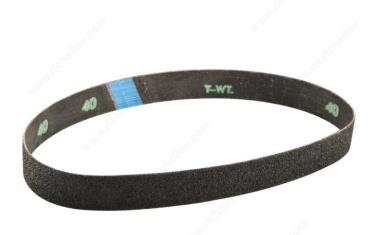

# Glass Sanding Belt - 1-1/8" x 21"

## DESCRIPTION

Norton glass sanding belts are made with silicone carbide for increased durability. The flexibility of a polyester backing allows for highly precise sanding.

#### Features:

- Silicone carbide
- Undyed stearate oversize
- Fast cut, increased durability
- Regular finish
- High flexibility
- Waterproof