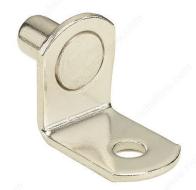

## **Shelf Support and Sleeve**

#### With Anti-Tip

Designed to meet all your storage needs, this metal shelf pin is exactly the support you need for your shelves. The L-shaped design offers for a more secure and durable support function. Eeasy to install supports will keep all your belongings organized.

## **TECHNICAL SPECIFICATIONS**

| Load Capacity per Shelf         | 20 kg    |
|---------------------------------|----------|
| Appearance                      | Visible  |
| Material                        | Metal    |
| Finish                          | Nickel   |
| Features                        | Anti-Tip |
| Projection - Overall Dimensions | 19 mm    |
| Height - Overall Dimensions     | 17 mm    |
| Width - Overall Dimensions      | 13 mm    |