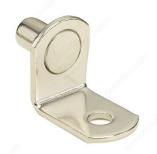

## **Shelf Support and Sleeve**

#### With Anti-Tip

Designed to meet all your storage needs, this metal shelf pin is exactly the support you need for your shelves. The L-shaped design offers for a more secure and durable support function. Eeasy to install supports will keep all your belongings organized.

## **TECHNICAL SPECIFICATIONS**

| Load Capacity per Shelf         | 20 kg    |
|---------------------------------|----------|
| Appearance                      | Visible  |
| Material                        | Metal    |
| Finish                          | Nickel   |
| Features                        | Anti-Tip |
| Projection - Overall Dimensions | 19 mm    |
| Height - Overall Dimensions     | 17 mm    |
| Width - Overall Dimensions      | 13 mm    |