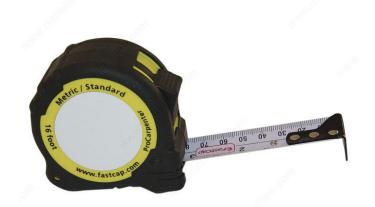

# **Metric/Standard ProCarpenter Tape Measure**

# **AVAILABLE PRODUCTS**

| Product # | Length | Width  |
|-----------|--------|--------|
| 916413    | 12 ft  | 5/8 in |
| 916415    | 16 ft  | 1 in   |
| 916425    | 25 ft  | 1 in   |