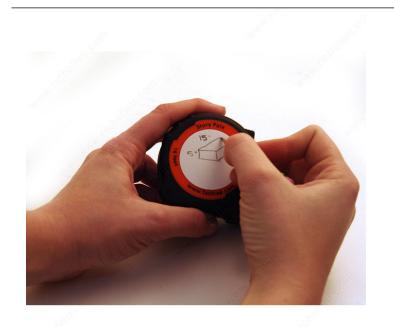

#### **DESCRIPTION**

ProCarpenter Tape Measures are developed with 7 innovative features:

- lever action belt clip;
- integrated pencil sharpener;
- dual locking system;
- convenient and erasable notepad;
- heavy-duty blade;
- high-contrast tape;
- rugged compact design.

#### **ADVANTAGES AND BENEFITS**

- Write on the tape measure, erase with a thumb. - Lever action belt clip. - Loaded sharpener.