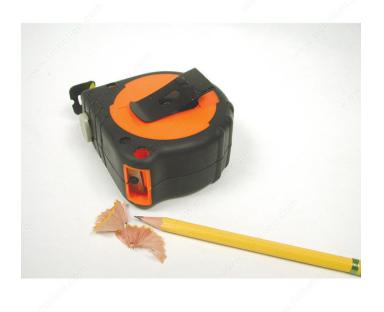

#### **DESCRIPTION**

ProCarpenter Tape Measures are developed with 7 innovative features:

- lever action belt clip;
- integrated pencil sharpener;
- dual locking system;
- convenient and erasable notepad;
- heavy-duty blade;
- high-contrast tape;
- rugged compact design.

#### **ADVANTAGES AND BENEFITS**

- Write on the tape measure, erase with a thumb. - Lever action belt clip. - Loaded sharpener.