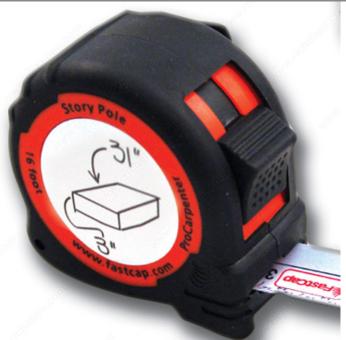

|

### Width



#### **DESCRIPTION**

ProCarpenter Tape Measures are developed with 7 innovative features:

- lever action belt clip;
- integrated pencil sharpener;
- dual locking system;
- convenient and erasable notepad;
- heavy-duty blade;
- high-contrast tape;
- rugged compact design.

#### **ADVANTAGES AND BENEFITS**

- Write on the tape measure, erase with a thumb. - Lever action belt clip. - Loaded sharpener.

# **AVAILABLE PRODUCTS**

| Product # | Length | Width  |
|-----------|--------|--------|
| 916413    | 12 ft  | 5/8 in |
| 916415    | 16 ft  | 1 in   |
| 916425    | 25 ft  | 1 in   |

### **TECHNICAL SPECIFICATIONS**

| Type of Measure | Metric, Imperial |
|-----------------|------------------|
| Brand           | FastCap          |

### **PRODUCT PHOTOS**