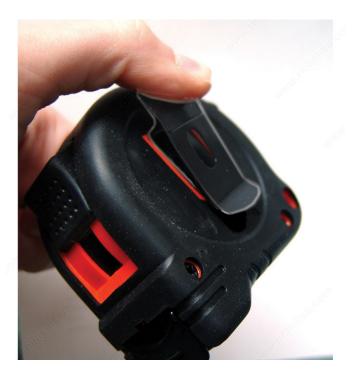

#### **DESCRIPTION**

ProCarpenter Tape Measures are developed with 7 innovative features:

- lever action belt clip;
- integrated pencil sharpener;
- dual locking system;
- convenient and erasable notepad;
- heavy-duty blade;
- high-contrast tape;
- rugged compact design.

#### **ADVANTAGES AND BENEFITS**

- Write on the tape measure, erase with a thumb. - Lever action belt clip. - Loaded sharpener.