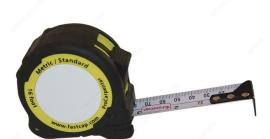

# **Metric/Standard ProCarpenter Tape Measure**

#### **DESCRIPTION**

ProCarpenter Tape Measures are developed with 7 innovative features:

- lever action belt clip;
- integrated pencil sharpener;
- dual locking system;
- convenient and erasable notepad;
- heavy-duty blade;
- high-contrast tape;
- rugged compact design.

#### **ADVANTAGES AND BENEFITS**

- Write on the tape measure, erase with a thumb. - Lever action belt clip. - Loaded sharpener.