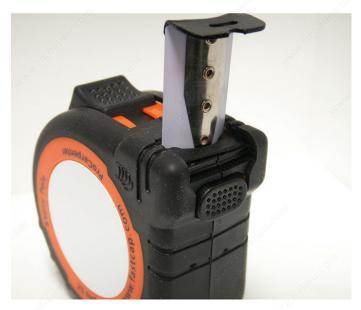

#### **DESCRIPTION**

ProCarpenter Tape Measures are developed with 7 innovative features:

- lever action belt clip;
- integrated pencil sharpener;
- dual locking system;
- convenient and erasable notepad;
- heavy-duty blade;
- high-contrast tape;
- rugged compact design.

#### **ADVANTAGES AND BENEFITS**

- Write on the tape measure, erase with a thumb. - Lever action belt clip. - Loaded sharpener.