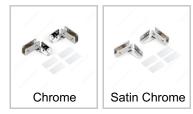

#### **Finish**

#### **AVAILABLE PRODUCTS**

| Product # | Finish       |
|-----------|--------------|
| GM3401847 | Chrome       |
| GM3401844 | Satin Chrome |