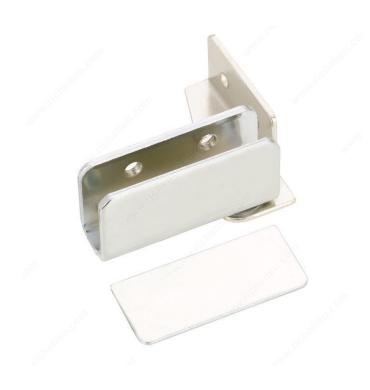

#### No drilling of the glass

Hinge for glass door recessed within a cabinet or furniture. Screws into the side panel of the furniture or cabinet (no drilling of the glass).

### INCLUDED PRODUCT(S)

Includes screws and self-adhesive plate.