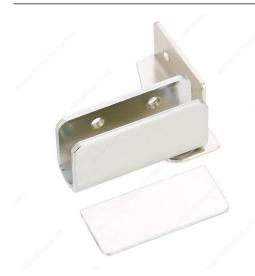

#### No drilling of the glass

Hinge for glass door recessed within a cabinet or furniture. Screws into the side panel of the furniture or cabinet (no drilling of the glass).

### INCLUDED PRODUCT(S)

Includes screws and self-adhesive plate.