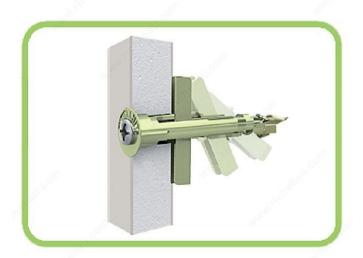

#### **DESCRIPTION**

These self-drilling drywall anchors are for 3/8 in (9.53 mm) to 5/8 in (15.88 mm) thick gypsum.

#### **ADVANTAGES AND BENEFITS**

- Quick installation: no drilling - High strength - Vibration resistance