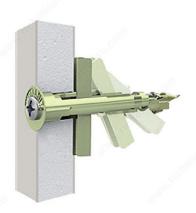

#### **DESCRIPTION**

These self-drilling drywall anchors are for 3/8 in (9.53 mm) to 5/8 in (15.88 mm) thick gypsum.

#### **ADVANTAGES AND BENEFITS**

- Quick installation: no drilling - High strength - Vibration resistance