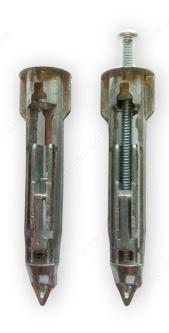

#### **DESCRIPTION**

These self-drilling drywall anchors are for 3/8 in (9.53 mm) to 5/8 in (15.88 mm) thick gypsum.

#### **ADVANTAGES AND BENEFITS**

- Quick installation: no drilling - High strength - Vibration resistance