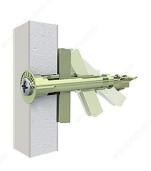

#### **DESCRIPTION**

These self-drilling drywall anchors are for 3/8 in (9.53 mm) to 5/8 in (15.88 mm) thick gypsum.

#### **ADVANTAGES AND BENEFITS**

- Quick installation: no drilling - High strength - Vibration resistance