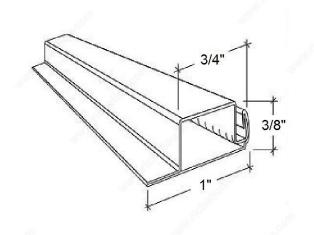

#### **TECHNICAL SPECIFICATIONS**

| Product #   | WINSF3834WSLOW |
|-------------|----------------|
| Border type | Straight       |
| Finish      | Off White      |
| Material    | Aluminum       |
| Length      | 162 in         |
| Width       | 3/4 in         |
| Thickness   | 3/8 in         |