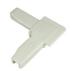

### REQUIRED PRODUCTS

Requires the following products

Sales unit

**3/8" x 3/4" Straight Cut Poly Corner with 1/4" Straight Flange** Product # WINSC3834SLOW