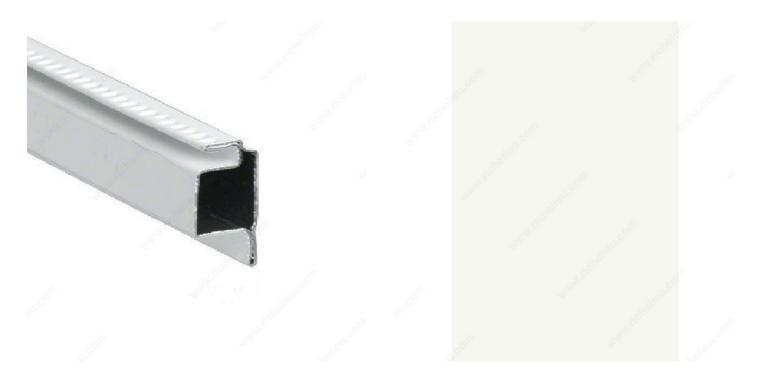

#### Straight Flange (Lip) Screen Frame

Roll-formed screen frame with 1/4" flange (lip). This bar is most common for interior applications.

Stock lengths are 13' 6" (162") 90 lengths per case

This product recommends the use of 0.160" poly-foam spline with fiberglass screening mesh and 0.140" poly-foam spline with use of aluminum screening mesh.

#### **TECHNICAL SPECIFICATIONS**

| Product #   | WINSF3834WSLOW |
|-------------|----------------|
| Border type | Straight       |
| Finish      | Off White      |
| Material    | Aluminum       |
| Length      | 162 in         |
| Width       | 3/4 in         |
| Thickness   | 3/8 in         |

\*\*\* Please note: color images are not exact and color may vary on actual product \*\*\*