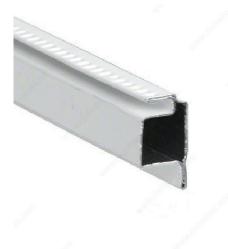

#### Straight Flange (Lip) Screen Frame

Roll-formed screen frame with 1/4" flange (lip). This bar is most common for interior applications.

Stock lengths are 13' 6" (162") 90 lengths per case

This product recommends the use of 0.160" poly-foam spline with fiberglass screening mesh and 0.140" poly-foam spline with use of aluminum screening mesh.

#### **TECHNICAL SPECIFICATIONS**

| Product #   | WINSF3834WSLOW |
|-------------|----------------|
| Border type | Straight       |
| Finish      | Off White      |
| Material    | Aluminum       |
| Length      | 162 in         |
| Width       | 3/4 in         |
| Thickness   | 3/8 in         |