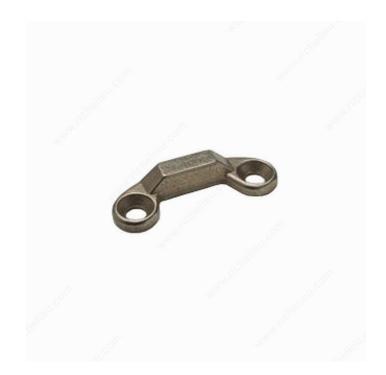

## DESCRIPTION

Window Locking Handle Strike Plate has 1-3/8" (34.9 mm) on center screw holes and a 5/16" (7.9 mm) maximum height. Heavy bronze casting strike plate is used with many different types of locking handles. Each package contains one strike with installation screws.

## **TECHNICAL SPECIFICATIONS**

| Product #  | WDWL0848                                                   |
|------------|------------------------------------------------------------|
| Category   | Window Handles                                             |
| Туре       | Awning Window, Sliding Window, Single & Double Hung Window |
| C-C        | 1 3/8 in                                                   |
| Collection | Window Hardware                                            |
| Base Type  | Offset Base                                                |
| Finish     | Bronze                                                     |
| Material   | Bronze                                                     |
| Length     | 1 7/8 in                                                   |
| Height     | 5/16 in                                                    |
| Side       | Interchangeable                                            |