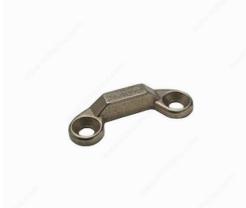

## DESCRIPTION

Window Locking Handle Strike Plate has 1-3/8" (34.9 mm) on center screw holes and a 5/16" (7.9 mm) maximum height. Heavy bronze casting strike plate is used with many different types of locking handles. Each package contains one strike with installation screws.

## **TECHNICAL SPECIFICATIONS**

| Product #  | WDWL0848                                                   |
|------------|------------------------------------------------------------|
| Category   | Window Handles                                             |
| Туре       | Awning Window, Sliding Window, Single & Double Hung Window |
| C-C        | 1 3/8 in                                                   |
| Collection | Window Hardware                                            |
| Base Type  | Offset Base                                                |
| Finish     | Bronze                                                     |
| Material   | Bronze                                                     |
| Length     | 1 7/8 in                                                   |
| Height     | 5/16 in                                                    |
| Side       | Interchangeable                                            |