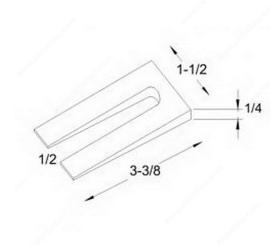

#### 1-1/2 x 3-3/8 Horseshoe Shim

Econ-O-Shims are molded from an engineered plastic which combines excellent compressive strength, and good load bearing surface contact.

- Compressive strength of 10,000 psi
- Excellent compressive strength.
- Economical.
- Save time, money and labor.
- Specify "Econ-o-Shim" for your leveling/alignment requirements.
- Econ-o-Shims are unaffected by micro-organisms and alkalis, ground chemicals and liquids.
- Econ-o-Shims will not rust, rot, stain or leach.
- Package size 500 pcs per carton.
- Sold in full cartons.

### **TECHNICAL SPECIFICATIONS**

| Product # | WDSH10         |
|-----------|----------------|
| Slot      | 1/2 in         |
| Thickness | 1/32 to 1/4 in |
| Width     | 1 1/2 in       |
| Length    | 3 3/8 in       |