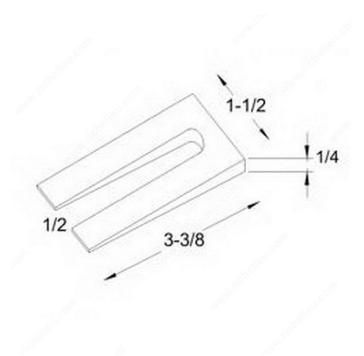

#### 1-1/2 x 3-3/8 Horseshoe Shim

Econ-O-Shims are molded from an engineered plastic which combines excellent compressive strength, and good load bearing surface contact.

- Compressive strength of 10,000 psi
- Excellent compressive strength.
- Economical.
- Save time, money and labor.
- Specify "Econ-o-Shim" for your leveling/alignment requirements.
- Econ-o-Shims are unaffected by micro-organisms and alkalis, ground chemicals and liquids.
- Econ-o-Shims will not rust, rot, stain or leach.
- Package size 500 pcs per carton.
- Sold in full cartons.

### **TECHNICAL SPECIFICATIONS**

| Product # | WDSH10         |
|-----------|----------------|
| Slot      | 1/2 in         |
| Thickness | 1/32 to 1/4 in |
| Width     | 1 1/2 in       |
| Length    | 3 3/8 in       |