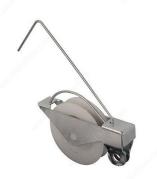

## **Screen Door Spring Tension Roller Nylon**

Product # WDMF3040

### **DESCRIPTION**

Used as a top and bottom roller.

1 1/4" nylon center groove wheel.
Heat treated high tension steel spring.
Roller installs into door by snapping onto existing die-cast door frame corner.
Height adjustment is made from edge of door by turning screw in corner.

### **TECHNICAL SPECIFICATIONS**

| Product #  | WDMF3040             |
|------------|----------------------|
| Finish     | Steel                |
| Material   | Nylon                |
| Length     | 2 in                 |
| Width      | 3/8 in               |
| Diameter   | 1 1/4 in             |
| Collection | Screen Door Hardware |