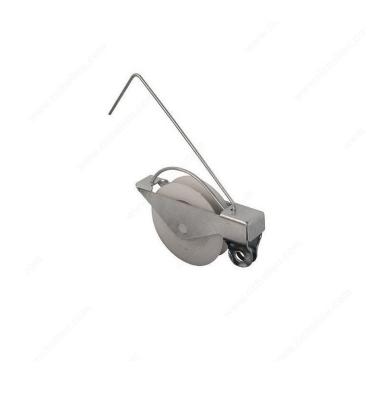

## **Screen Door Spring Tension Roller Nylon**

Product # WDMF3040

### **DESCRIPTION**

Used as a top and bottom roller.

1 1/4" nylon center groove wheel.
Heat treated high tension steel spring.
Roller installs into door by snapping onto existing die-cast door frame corner.
Height adjustment is made from edge of door by turning screw in corner.

### **TECHNICAL SPECIFICATIONS**

| Product #  | WDMF3040             |
|------------|----------------------|
| Finish     | Steel                |
| Material   | Nylon                |
| Length     | 2 in                 |
| Width      | 3/8 in               |
| Diameter   | 1 1/4 in             |
| Collection | Screen Door Hardware |