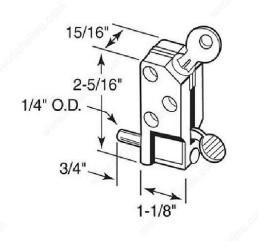

## **TECHNICAL SPECIFICATIONS**

| Product #     | WD151828           |
|---------------|--------------------|
| Door Type     | Sliding Patio Door |
| Door Category | Door Locks         |
| Collection    | Door Hardware      |
| Finish        | Gray               |
| Material      | Die-Cast Zinc      |
| Width         | 1 1/8 in           |
| Height        | 2 5/16 in          |
| Thickness     | 15/16 in           |
| Diameter      | 1/4 in             |
| With Key      | Yes                |
| Hand          | Non-Handed         |
| Usage         | With Key           |