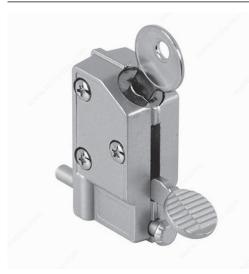

## Keyed "Step On" Patio Door Lock

**Product #** WD151828

#### DESCRIPTION

- Steel bolt securely locks door in closed or ventilating position
  Convenient foot-operated design
  1/4" outside diameter

- Painted die-cast housing with hardened steel bolt
- Locks and unlocks with key - Uses B1 keyway, ILCO (1098M)

### **INCLUDED PRODUCT(S)**

Includes 1 lock, 2 keys, and installation hardware.