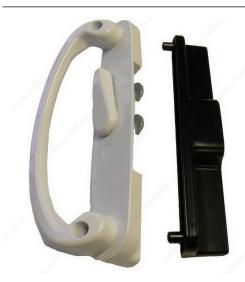

#### **DESCRIPTION**

This patio door handle set is available in several custom configurations for patio door/window manufacturers. Made by Fasco, this handle is a Model 7300 featuring a CD-640 internal handle and a CD-442 exterior handle.

- 6 9/16 in (166.69 mm) center-to-center hole spacing
- Current stock features a black outside pull and a white inside pull

# **INCLUDED PRODUCT(S)**

- Includes inside handle, outside handle, strike and screws.