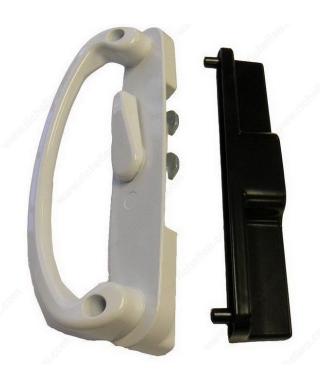

#### **DESCRIPTION**

This patio door handle set is available in several custom configurations for patio door/window manufacturers. Made by Fasco, this handle is a Model 7300 featuring a CD-640 internal handle and a CD-442 exterior handle.

- 6 9/16 in (166.69 mm) center-to-center hole spacing
- Current stock features a black outside pull and a white inside pull

# **INCLUDED PRODUCT(S)**

- Includes inside handle, outside handle, strike and screws.