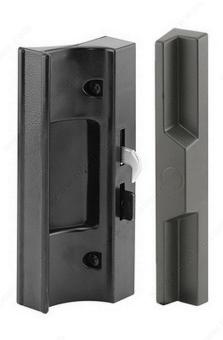

## **Hook Style Patio Door Handle Set**

Product # WD14319BS

#### **DESCRIPTION**

Surface Mounted, 4-15/16" C-C

- 4-15/16" hole centerBlack plastic bodyHigh profile baseHook style

- Surface mounted
- Includes outside pull and mortise lock
- Easy to install

#### **TECHNICAL SPECIFICATIONS**

| Product #     | WD14319BS          |
|---------------|--------------------|
| Door Type     | Sliding Patio Door |
| Door Category | Door Handles       |
| C-C           | 4 15/16 in         |
| Collection    | Door Hardware      |
| Hand          | Interchangeable    |
| Finish        | Black              |
| Material      | Plastic            |
| Length        | 7 7/16 in          |
| Width         | 2 in               |
| Height        | 2 5/8 in           |
| Туре          | Hook Style         |
| With Key      | No                 |

### **INCLUDED PRODUCT(S)**

Includes outside pull and keeper.