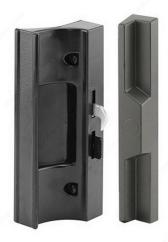

## **Hook Style Patio Door Handle Set**

Product # WD14319BS

#### **DESCRIPTION**

Surface Mounted, 4-15/16" C-C

- 4-15/16" hole centerBlack plastic bodyHigh profile baseHook style

- Surface mounted
- Includes outside pull and mortise lock
- Easy to install

#### **TECHNICAL SPECIFICATIONS**

| Product #     | WD14319BS          |
|---------------|--------------------|
| Door Type     | Sliding Patio Door |
| Door Category | Door Handles       |
| C-C           | 4 15/16 in         |
| Collection    | Door Hardware      |
| Hand          | Interchangeable    |
| Finish        | Black              |
| Material      | Plastic            |
| Length        | 7 7/16 in          |
| Width         | 2 in               |
| Height        | 2 5/8 in           |
| Туре          | Hook Style         |
| With Key      | No                 |

### **INCLUDED PRODUCT(S)**

Includes outside pull and keeper.