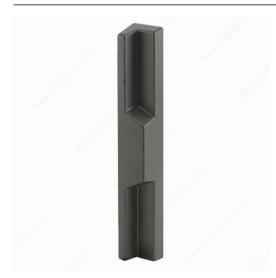

## **Outside High Profile Patio Door Handle**

Product # WD142237

## **DESCRIPTION**

3-7/8" and 4-7/8" C-C

Improves grip for opening door from outside. The 4-15/16" hole pattern is offset 1/8" from center line to work with Adams Rite, W&F and similar type mortise latches. The 3-15/16" hole centers work with other universal type door handles.

## **TECHNICAL SPECIFICATIONS**

| Product #     | WD142237              |
|---------------|-----------------------|
| Door Type     | Sliding Patio Door    |
| Door Category | Door Handles          |
| C-C           | 3 15/16 to 4 15/16 in |
| Collection    | Door Hardware         |
| Finish        | Black                 |
| Material      | Plastic               |
| Length        | 7 1/4 in              |
| Width         | 1 in                  |
| Height        | 1 in                  |
| Туре          | Pulls                 |