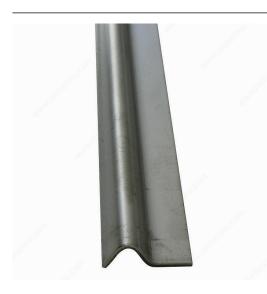

## **DESCRIPTION**

Heavy duty stainless steel replacement track. Simply cut to length and install over existing damaged track. No chiseling or removing of old track required. Screw or rivet into place. Saves time and leaves a lasting repair for the homeowner.

Overall width: 1-1/8"

Length: 96" Material: 304 Stainless Steel

Gauge: 18