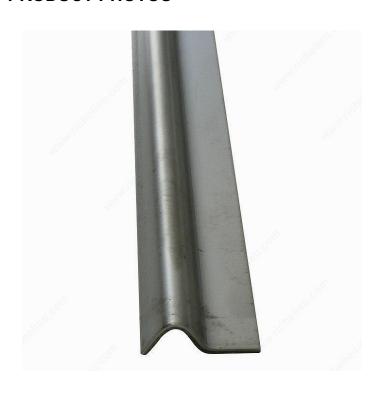

## **DESCRIPTION**

Heavy duty stainless steel replacement track. Simply cut to length and install over existing damaged track. No chiseling or removing of old track required. Screw or rivet into place. Saves time and leaves a lasting repair for the homeowner.

Overall width: 1-1/8"

Length: 96" Material: 304 Stainless Steel

Gauge: 18