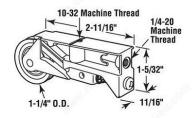

## **TECHNICAL SPECIFICATIONS**

| Product #     | WD132318                    |
|---------------|-----------------------------|
| Door Type     | Sliding Patio Door          |
| Door Category | Door Rollers                |
| Collection    | Door Hardware               |
| Туре          | Plain Back                  |
| Material      | Die-Cast Zinc               |
| Finish        | Zinc                        |
| Thread        | 1/4"-20, 10-32              |
| Diameter      | 1 1/4 in                    |
| Length        | 2 11/16 in                  |
| Thickness     | 5/16 in                     |
| Height        | 1 5/32 in                   |
| Roller Type   | Concave, Steel Ball Bearing |
| Width         | 11/16 in                    |