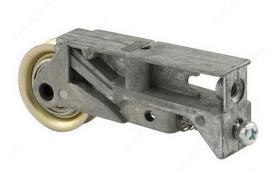

## 1-1/4" Sliding Patio Door Roller

Product # WD132318

## DESCRIPTION

1-1/4" steel ball bearing roller Adjustable die-cast housing Used by several patio door manufacturers Easy to install

## **TECHNICAL SPECIFICATIONS**

| Product #     | WD132318                    |
|---------------|-----------------------------|
| Door Type     | Sliding Patio Door          |
| Door Category | Door Rollers                |
| Collection    | Door Hardware               |
| Туре          | Plain Back                  |
| Material      | Die-Cast Zinc               |
| Finish        | Zinc                        |
| Thread        | 1/4"-20, 10-32              |
| Diameter      | 1 1/4 in                    |
| Length        | 2 11/16 in                  |
| Thickness     | 5/16 in                     |
| Height        | 1 5/32 in                   |
| Roller Type   | Concave, Steel Ball Bearing |
| Width         | 11/16 in                    |