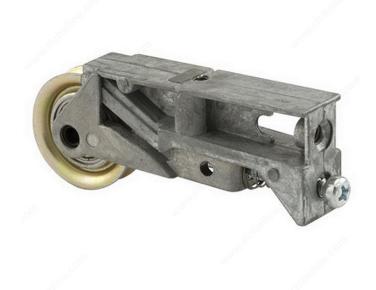

## 1-1/4" Sliding Patio Door Roller

Product # WD132318

## DESCRIPTION

1-1/4" steel ball bearing roller Adjustable die-cast housing Used by several patio door manufacturers Easy to install

## **TECHNICAL SPECIFICATIONS**

| Product #     | WD132318                    |
|---------------|-----------------------------|
| Door Type     | Sliding Patio Door          |
| Door Category | Door Rollers                |
| Collection    | Door Hardware               |
| Туре          | Plain Back                  |
| Material      | Die-Cast Zinc               |
| Finish        | Zinc                        |
| Thread        | 1/4"-20, 10-32              |
| Diameter      | 1 1/4 in                    |
| Length        | 2 11/16 in                  |
| Thickness     | 5/16 in                     |
| Height        | 1 5/32 in                   |
| Roller Type   | Concave, Steel Ball Bearing |
| Width         | 11/16 in                    |