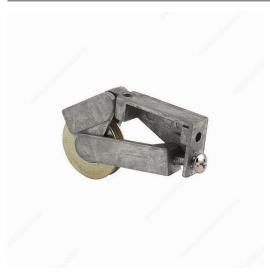

## **Sliding Patio Door Roller - Narrow**

Product # WD131804

## **DESCRIPTION**

Universal steel design or nylon ball bearing roller with adjustable molded housing assembly. Known under the following names: Bulk/Knuckle Roller. Used by Fleetwood, Fullview and many other glass door manufacturers.

## **TECHNICAL SPECIFICATIONS**

| Product #     | WD131804           |
|---------------|--------------------|
| Door Type     | Sliding Patio Door |
| Door Category | Door Rollers       |
| Collection    | Door Hardware      |
| Туре          | Plain Back         |
| Material      | Die-Cast Zinc      |
| Hand          | Non-Handed         |
| Finish        | Zinc               |
| Thread        | 1/4"-20, 10-32     |
| Diameter      | 1 1/4 in           |
| Length        | 1 9/16 in          |
| Thickness     | 5/16 in            |
| Height        | 1 in               |
| Roller Type   | Steel Ball Bearing |
| Width         | 1/2 in             |