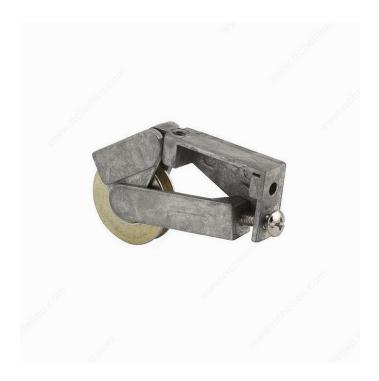

## **Sliding Patio Door Roller - Narrow**

Product # WD131804

## **DESCRIPTION**

Universal steel design or nylon ball bearing roller with adjustable molded housing assembly. Known under the following names: Bulk/Knuckle Roller. Used by Fleetwood, Fullview and many other glass door manufacturers.

## **TECHNICAL SPECIFICATIONS**

| Product #     | WD131804           |
|---------------|--------------------|
| Door Type     | Sliding Patio Door |
| Door Category | Door Rollers       |
| Collection    | Door Hardware      |
| Туре          | Plain Back         |
| Material      | Die-Cast Zinc      |
| Hand          | Non-Handed         |
| Finish        | Zinc               |
| Thread        | 1/4"-20, 10-32     |
| Diameter      | 1 1/4 in           |
| Length        | 1 9/16 in          |
| Thickness     | 5/16 in            |
| Height        | 1 in               |
| Roller Type   | Steel Ball Bearing |
| Width         | 1/2 in             |