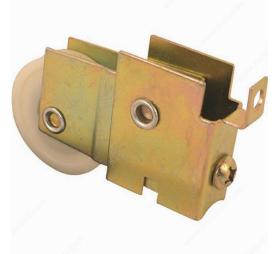

## Sliding Glass Patio Door Roller

Product # WD13170

## DESCRIPTION

Steel or nylon ball bearing roller with adjustable steel housing assembly. 23/32" overall thickness at the axle. Used by Starlite, Doormaster and other glass door manufacturers.

## **TECHNICAL SPECIFICATIONS**

| Product #     | WD13170            |
|---------------|--------------------|
| Door Type     | Sliding Patio Door |
| Door Category | Door Rollers       |
| Collection    | Door Hardware      |
| Туре          | F Tab              |
| Material      | Steel              |
| Finish        | Yellow Zinc        |
| Diameter      | 1 1/2 in           |
| Length        | 1 1/4 in           |
| Thickness     | 5/16 in            |
| Height        | 1 5/8 in           |
| Roller Type   | Nylon Ball Bearing |
| Width         | 11/16 in           |