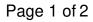

## Sliding Glass Patio Door Roller

Product # WD13170

## DESCRIPTION

Steel or nylon ball bearing roller with adjustable steel housing assembly. 23/32" overall thickness at the axle. Used by Starlite, Doormaster and other glass door manufacturers.

## **TECHNICAL SPECIFICATIONS**

| Product #     | WD13170            |
|---------------|--------------------|
| Door Type     | Sliding Patio Door |
| Door Category | Door Rollers       |
| Collection    | Door Hardware      |
| Туре          | F Tab              |
| Material      | Steel              |
| Finish        | Yellow Zinc        |
| Diameter      | 1 1/2 in           |
| Length        | 1 1/4 in           |
| Thickness     | 5/16 in            |
| Height        | 1 5/8 in           |
| Roller Type   | Nylon Ball Bearing |
| Width         | 11/16 in           |