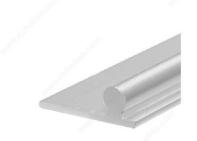

## DESCRIPTION

- A new product to replace oxidized or corroded patio door rails.Easy to install with screws, rivets or sealants.Eliminates the need to replace the entire door frame.

- Available in aluminum or bronze finishes.
- Adapts to inside or outside slides.
  Rails are 15/16" in width and 5/16" in height at the top.