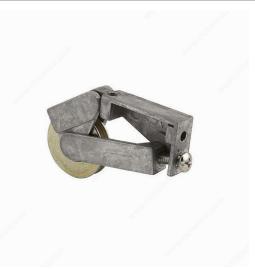

## **Monarch Sliding Patio Door Roller**

Product # WD13127

## **DESCRIPTION**

Universal design steel or nylon ball bearing roller with adjustable molded housing assembly. It is known under the following names: Monarch, MFL, Bulk, and Knuckle Roller. It is used by Fleetwood, Fullview, and many other glass door manufacturers. Includes the spring.

## **TECHNICAL SPECIFICATIONS**

| T                          |                                                                                  |
|----------------------------|----------------------------------------------------------------------------------|
| duct #                     | WD13127                                                                          |
| r Type                     | Sliding Patio Door                                                               |
| r Category                 | Door Rollers                                                                     |
| ection                     | Door Hardware                                                                    |
| e                          | Plain Back                                                                       |
| erial                      | Die-Cast Zinc                                                                    |
| sh                         | Zinc                                                                             |
| ead                        | 1/4"-20, 10-32                                                                   |
| neter                      | 1 1/4 in                                                                         |
| gth                        | 1 1/2 in                                                                         |
| kness                      | 5/16 in                                                                          |
| ıht                        | 1 3/16 in                                                                        |
| er Type                    | Steel Ball Bearing                                                               |
| th                         | 13/16 in                                                                         |
| sh ead neter gth kness ght | Zinc  1/4"-20, 10-32  1 1/4 in  1 1/2 in  5/16 in  1 3/16 in  Steel Ball Bearing |