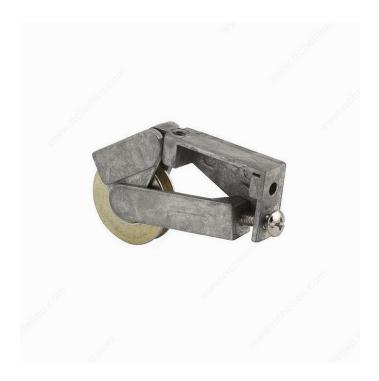

## **Monarch Sliding Patio Door Roller**

Product # WD13127

## **DESCRIPTION**

Universal design steel or nylon ball bearing roller with adjustable molded housing assembly. It is known under the following names: Monarch, MFL, Bulk, and Knuckle Roller. It is used by Fleetwood, Fullview, and many other glass door manufacturers. Includes the spring.

## **TECHNICAL SPECIFICATIONS**

| T                          |                                                                                  |
|----------------------------|----------------------------------------------------------------------------------|
| duct #                     | WD13127                                                                          |
| r Type                     | Sliding Patio Door                                                               |
| r Category                 | Door Rollers                                                                     |
| ection                     | Door Hardware                                                                    |
| e                          | Plain Back                                                                       |
| erial                      | Die-Cast Zinc                                                                    |
| sh                         | Zinc                                                                             |
| ead                        | 1/4"-20, 10-32                                                                   |
| neter                      | 1 1/4 in                                                                         |
| gth                        | 1 1/2 in                                                                         |
| kness                      | 5/16 in                                                                          |
| ıht                        | 1 3/16 in                                                                        |
| er Type                    | Steel Ball Bearing                                                               |
| th                         | 13/16 in                                                                         |
| sh ead neter gth kness ght | Zinc  1/4"-20, 10-32  1 1/4 in  1 1/2 in  5/16 in  1 3/16 in  Steel Ball Bearing |