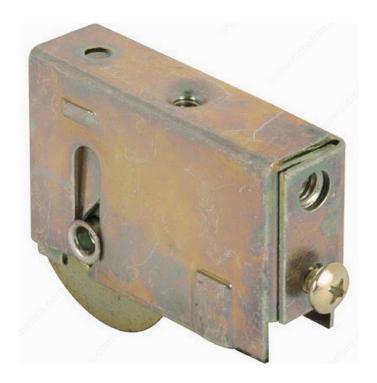

## **Sliding Patio Door Roller**

Product # WD131246

## **DESCRIPTION**

- Steel ball bearing roller.
  Adjustable steel housing assembly.
  13/16" overall width flare to flare.
  Used by many glass door manufacturers.

## **TECHNICAL SPECIFICATIONS**

| Product #     | WD131246           |
|---------------|--------------------|
| Door Type     | Sliding Patio Door |
| Door Category | Door Rollers       |
| Collection    | Door Hardware      |
| Туре          | Plain Back         |
| Material      | Steel              |
| Finish        | Yellow Zinc        |
| Thread        | 1/4"-20, 10-24     |
| Diameter      | 1 1/2 in           |
| Length        | 2 3/8 in           |
| Thickness     | 5/16 in            |
| Height        | 1 1/2 in           |
| Roller Type   | Steel Ball Bearing |
| Width         | 11/16 in           |