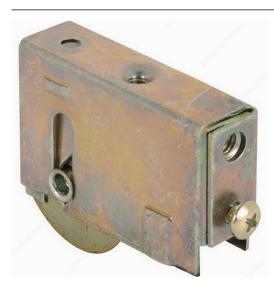

## **Sliding Patio Door Roller**

Product # WD131246

## **DESCRIPTION**

- Steel ball bearing roller.
  Adjustable steel housing assembly.
  13/16" overall width flare to flare.
  Used by many glass door manufacturers.

## **TECHNICAL SPECIFICATIONS**

| Product #     | WD131246           |
|---------------|--------------------|
| Door Type     | Sliding Patio Door |
| Door Category | Door Rollers       |
| Collection    | Door Hardware      |
| Туре          | Plain Back         |
| Material      | Steel              |
| Finish        | Yellow Zinc        |
| Thread        | 1/4"-20, 10-24     |
| Diameter      | 1 1/2 in           |
| Length        | 2 3/8 in           |
| Thickness     | 5/16 in            |
| Height        | 1 1/2 in           |
| Roller Type   | Steel Ball Bearing |
| Width         | 11/16 in           |