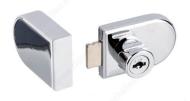

#### **DESCRIPTION**

- Lock side acts as a lock and a pull knob.
- Can be installed at any height for ease of operation.
- Bolt throw 3/8".
- Manufacturer recommends use with 1/4" glass.
- Material: Zinc alloy.
- Key profile: 4C.

#### **TECHNICAL SPECIFICATIONS**

| Product # | UVC408O          |
|-----------|------------------|
| Finish    | Chrome           |
| Material  | Zinc             |
| Туре      | Glass Door Locks |
| Keys      | Identical        |

### **INCLUDED PRODUCT(S)**

Comes supplied with lock, strike box and 2 keys with plastic cover.