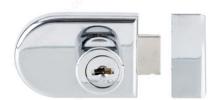

#### **DESCRIPTION**

- Lock side acts as a lock and a pull knob.
- Can be installed at any height for ease of operation.
- Bolt throw 3/8".
- Manufacturer recommends use with 1/4" glass.
- Material: Zinc alloy.
- Key profile: 4C.

#### **TECHNICAL SPECIFICATIONS**

| Product # | UVC408O          |
|-----------|------------------|
| Finish    | Chrome           |
| Material  | Zinc             |
| Туре      | Glass Door Locks |
| Keys      | Identical        |

### **INCLUDED PRODUCT(S)**

Comes supplied with lock, strike box and 2 keys with plastic cover.