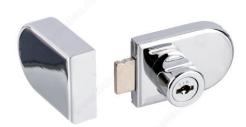

#### **DESCRIPTION**

- Lock side acts as a lock and a pull knob.
- Can be installed at any height for ease of operation.
- Bolt throw 3/8".
- Manufacturer recommends use with 1/4" glass.
- Material: Zinc alloy.
- Key profile: 4C.

#### **TECHNICAL SPECIFICATIONS**

| Product # | UVC408O          |
|-----------|------------------|
| Finish    | Chrome           |
| Material  | Zinc             |
| Туре      | Glass Door Locks |
| Keys      | Identical        |

### **INCLUDED PRODUCT(S)**

Comes supplied with lock, strike box and 2 keys with plastic cover.