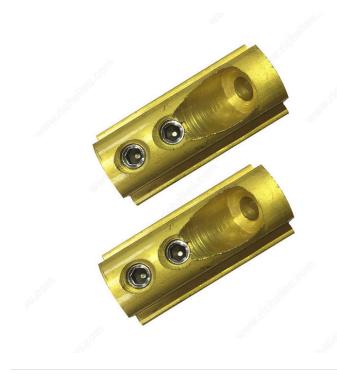

# **Wall Mount Header Bracket**

Product # THBDWB2

#### DESCRIPTION

For shower header moldings

These supports are compatible with shower header kits. The mounting screw must be screwed in at a 30° angle inside the support.

#### ADVANTAGES AND BENEFITS

Holds the header to the wall via the top level. Easy to use, you simply insert the supports inside each end of the top opening of the shower head molding and screw it to the wall.

#### TECHNICAL SPECIFICATIONS

| Product #   | THBDWB2     |
|-------------|-------------|
| Finish      | Brass       |
| Height      | 11.5 mm     |
| Width       | 18 mm       |
| Length      | 38 mm       |
| Brand       | Riveo       |
| Material    | Solid Brass |
| Milling C/C | 9 mm        |

# **INCLUDED PRODUCT(S)**

Pair of supports and installation hardware