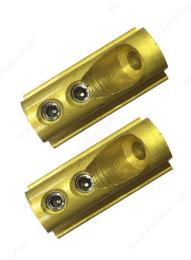

# **Wall Mount Header Bracket**

Product # THBDWB2

#### DESCRIPTION

For shower header moldings

These supports are compatible with shower header kits. The mounting screw must be screwed in at a 30° angle inside the support.

#### ADVANTAGES AND BENEFITS

Holds the header to the wall via the top level. Easy to use, you simply insert the supports inside each end of the top opening of the shower head molding and screw it to the wall.

#### TECHNICAL SPECIFICATIONS

| Product #   | THBDWB2     |
|-------------|-------------|
| Finish      | Brass       |
| Height      | 11.5 mm     |
| Width       | 18 mm       |
| Length      | 38 mm       |
| Brand       | Riveo       |
| Material    | Solid Brass |
| Milling C/C | 9 mm        |

# **INCLUDED PRODUCT(S)**

Pair of supports and installation hardware