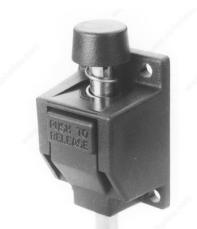

## Narrow Patio Door Secondary Lock

Product # TH411402100

#### DESCRIPTION

Spring-oaded and foot-operated, this sturdy device easily engages to provide a more secure door and easily releases to provide a ready means of escape. This patio door limiter has been tested to withstand a forced entry attempt with 400 lbs. of force.

#### **ADVANTAGES AND BENEFITS**

Mounts to bottom of rail of sliding door. Wingless patio door limiter.

### **TECHNICAL SPECIFICATIONS**

| Product #     | TH411402100        |
|---------------|--------------------|
| Door Type     | Sliding Patio Door |
| Door Category | Door Locks         |
| Collection    | Door Hardware      |
| Finish        | Black              |
| Material      | Plastic, Steel     |
| Length        | 2.65 in            |
| Width         | 1.45 in            |
| Height        | 1.19 in            |
| Load Capacity | 400 lb             |
| Brand         | AmesburyTruth      |
| C-C           | 2.5 in             |