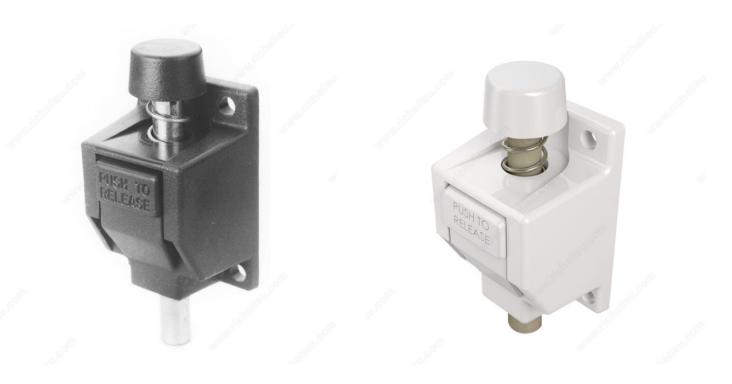

ovide a ready means of escape. This patio door limiter has been tested to withstand a forced entry attempt with 400 lbs. of force.

#### **ADVANTAGES AND BENEFITS**

Mounts to bottom of rail of sliding door. Wingless patio door limiter.

### **TECHNICAL SPECIFICATIONS**

| Product #     | TH411402100        |
|---------------|--------------------|
| Door Type     | Sliding Patio Door |
| Door Category | Door Locks         |
| Collection    | Door Hardware      |
| Finish        | Black              |
| Material      | Plastic, Steel     |
| Length        | 2.65 in            |
| Width         | 1.45 in            |
| Height        | 1.19 in            |
| Load Capacity | 400 lb             |
| Brand         | AmesburyTruth      |
| C-C           | 2.5 in             |



# PRODUCT PHOTOS