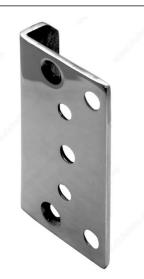

## **Polaris Glass-to-Square Post Bracket**

Product # SSPFHSCSQR170

Finish Stainless Steel

## DESCRIPTION

Suitable for all outdoor and indoor frameless glass applications. Simply remove the factory-fitted wall mount back plate and attach the appropriate post adapter bracket.

REQUIRED PRODUCTS

Requires the following products

Sales unit

Pair

Polaris Glass-to-Wall Self-Closing Hinge Product # SSPFHSCW170

**TECHNICAL SPECIFICATIONS** 

| Product #          | SSPFHSCSQR170                |
|--------------------|------------------------------|
| Type of Mounting   | Post Mount                   |
| Height             | 25 mm                        |
| Length             | 100 mm                       |
| Material           | Stainless Steel: Duplex 2205 |
| Glass Drilling     | Required                     |
| Mounting Side      | Reversible                   |
| Baluster Post Type | Square Tube                  |