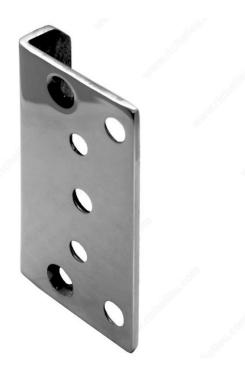

## **Polaris Glass-to-Square Post Bracket**

Product # SSPFHSCSQR170

Finish Stainless Steel

## DESCRIPTION

Suitable for all outdoor and indoor frameless glass applications. Simply remove the factory-fitted wall mount back plate and attach the appropriate post adapter bracket.

REQUIRED PRODUCTS

Requires the following products

Sales unit

Pair

Polaris Glass-to-Wall Self-Closing Hinge Product # SSPFHSCW170

**TECHNICAL SPECIFICATIONS** 

| Product #          | SSPFHSCSQR170                |
|--------------------|------------------------------|
| Type of Mounting   | Post Mount                   |
| Height             | 25 mm                        |
| Length             | 100 mm                       |
| Material           | Stainless Steel: Duplex 2205 |
| Glass Drilling     | Required                     |
| Mounting Side      | Reversible                   |
| Baluster Post Type | Square Tube                  |