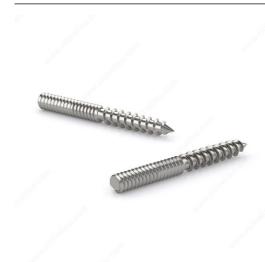

# **Stainless Steel Hanger Bolt**

Product # SHBS3816T350

Length 3 1/2 in

Screw Size 3/8

Packaging format Per unit

**DESCRIPTION** 

For Stand-off Post

Hanger bolts have wood screw threads at one end, and machine threads at the other. Screw one end into wood, and the exposed end provides a machine threaded stud.

# PRODUCT PHOTOS