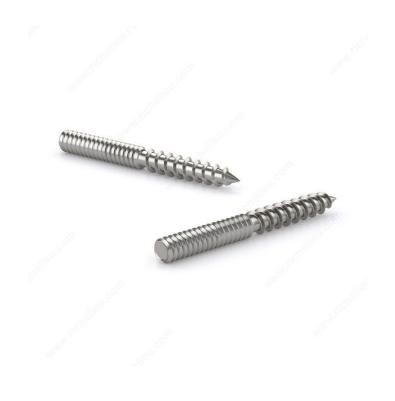

# **Stainless Steel Hanger Bolt**

Product # SHBS3816T350

Length 3 1/2 in

Screw Size 3/8

Packaging format Per unit

**DESCRIPTION** 

For Stand-off Post

Hanger bolts have wood screw threads at one end, and machine threads at the other. Screw one end into wood, and the exposed end provides a machine threaded stud.

# PRODUCT PHOTOS