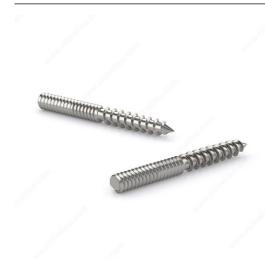

# **Stainless Steel Hanger Bolt**

Product # SHBS1213T500

Length 5 in

Screw Size 1/2

Packaging format Per unit

**DESCRIPTION** 

For Stand-off Post

Hanger bolts have wood screw threads at one end, and machine threads at the other. Screw one end into wood, and the exposed end provides a machine threaded stud.

### **TECHNICAL SPECIFICATIONS**

| Product #                  | SHBS1213T500        |
|----------------------------|---------------------|
| Recommended Location Usage | Interior            |
| Material                   | Stainless Steel 304 |
| Finish                     | Stainless Steel     |
| Thread Type                | 1/2 in - 13         |