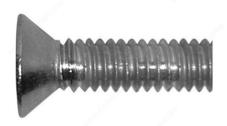

# Stainless Steel Machine Screw, Flat Head, Hex End, 5/16-18, Type B Point

Product # SCCSCREW

#### **TECHNICAL SPECIFICATIONS**

| Product #                | SCCSCREW            |
|--------------------------|---------------------|
| Screw Size               | 5/16                |
| Thread Count (Pitch/TPI) | 18                  |
| Finish                   | Stainless Steel     |
| Thread Type              | Imperial            |
| Head Type                | Flat                |
| Length                   | 1 1/2 in            |
| Material                 | Stainless Steel 304 |
| Threading                | Full thread         |
| Point Type               | Type B              |
| Specific Application     | Stand-Off           |