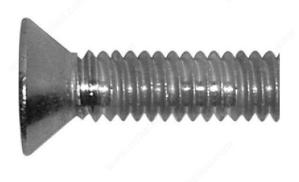

# Stainless Steel Machine Screw, Flat Head, Hex End, 5/16-18, Type B Point

Product # SCCSCREW

#### **TECHNICAL SPECIFICATIONS**

| Product #                | SCCSCREW            |
|--------------------------|---------------------|
| Screw Size               | 5/16                |
| Thread Count (Pitch/TPI) | 18                  |
| Finish                   | Stainless Steel     |
| Thread Type              | Imperial            |
| Head Type                | Flat                |
| Length                   | 1 1/2 in            |
| Material                 | Stainless Steel 304 |
| Threading                | Full thread         |
| Point Type               | Type B              |
| Specific Application     | Stand-Off           |