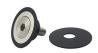

#### **DESCRIPTION**

**Screw for Flush Mount Standoff Cap** 

### REQUIRED PRODUCTS

Requires the following products

Sales unit

1-1/4" Flush Mount Standoff Cap

Product # SCC125038170