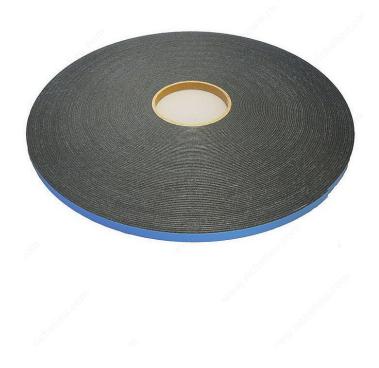

e film liner.

Can also be used in a wide variety of other applications that previously relied on costly high-density urethane gaskets for spacing, vibration dampening or cushioning.

## **TECHNICAL SPECIFICATIONS**

| Product #              | SAFTSGT1838           |
|------------------------|-----------------------|
| Usage/Activity         | Structural Windows    |
| Optimal adhesion on    | Glass and Mirror      |
| Adhesive type          | Multi-Purpose Acrylic |
| Backing/Liner          | Blue Polypropylene    |
| Color/Finish           | Black                 |
| Manufacturing Material | High-Density PVC Foam |
| Length                 | 50 ft                 |
| Thickness              | 1/8 in                |
| Width                  | 3/8 in                |



## PRODUCT PHOTOS