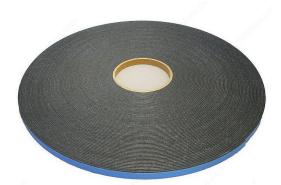

## Double-Sided Adhesive High-Density Black Foam Tape for Glass Glazing

Product # SAFTSGT1838

## DESCRIPTION

Designed specifically as a spacer in structural silicone curtain wall needs

Products are made of high density closed-cell Polyvinyl Chloride foam.

Products are coated on each side with an aggressive, high performance S3 solvent acrylic pressure-sensitive adhesive and covered with a 5-mil blue polypropylene film liner.

Can also be used in a wide variety of other applications that previously relied on costly high-density urethane gaskets for spacing, vibration dampening or cushioning.

## **TECHNICAL SPECIFICATIONS**

| Product #              | SAFTSGT1838           |
|------------------------|-----------------------|
| Usage/Activity         | Structural Windows    |
| Optima