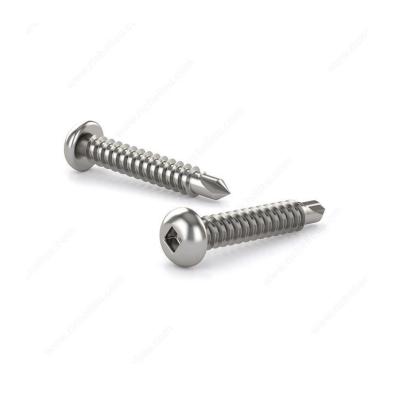

## Stainless Steel Metal Screw, Pan Head, Square Drive, Self-Tapping Thread, Self-Drilling Point

Product # PKTS81VP

## **DESCRIPTION**

Stainless steel 410 self-tapping (TEK) screw

## **TECHNICAL SPECIFICATIONS**

| Product #                            | PKTS81VP                                 |
|--------------------------------------|------------------------------------------|
| Drive required                       | Square                                   |
| Finish                               | Stainless Steel                          |
| Screw Size                           | 8                                        |
| Length                               | 1 in                                     |
| Head Type                            | Pan                                      |
| Thread Type                          | Self-Tapping                             |
| Point Type                           | Self-Drilling                            |
| Metal Screw Thread Count (PITCH/TPI) | 18                                       |
| Brand                                | Reliable                                 |
| Head Size                            | no. 8                                    |
| Threading                            | Full thread                              |
| Drive Size                           | #2 (Red)                                 |
| Specific Application                 | Door and Window, Steel Railing and Stair |
| Material                             | Stainless Steel 410H                     |
| Thread Count (Pitch/TPI)             | 18                                       |