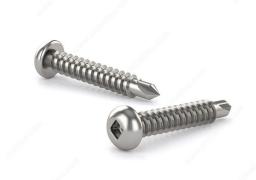

## Stainless Steel Metal Screw, Pan Head, Square Drive, Self-Tapping Thread, Self-Drilling Point

Product # PKTS81VP

## **DESCRIPTION**

Stainless steel 410 self-tapping (TEK) screw

## **TECHNICAL SPECIFICATIONS**

| Product #                            | PKTS81VP                                 |
|--------------------------------------|------------------------------------------|
| Drive required                       | Square                                   |
| Finish                               | Stainless Steel                          |
| Screw Size                           | 8                                        |
| Length                               | 1 in                                     |
| Head Type                            | Pan                                      |
| Thread Type                          | Self-Tapping                             |
| Point Type                           | Self-Drilling                            |
| Metal Screw Thread Count (PITCH/TPI) | 18                                       |
| Brand                                | Reliable                                 |
| Head Size                            | no. 8                                    |
| Threading                            | Full thread                              |
| Drive Size                           | #2 (Red)                                 |
| Specific Application                 | Door and Window, Steel Railing and Stair |
| Material                             | Stainless Steel 410H                     |
| Thread Count (Pitch/TPI)             | 18                                       |