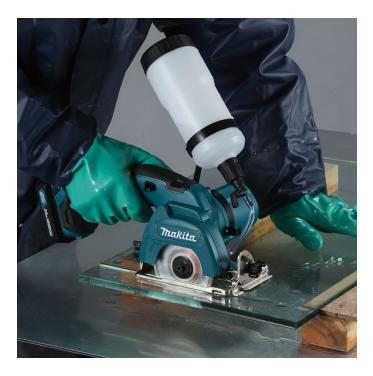

#### **DESCRIPTION**

Specifically designed for cutting glass and ceramic tile.

- Battery Protection System shuts tool off when overloaded or when battery capacity is low.
- Left and Right Hand Lock-Off Lever for maximum operator safety.
- Water Supply Tank (500 ml) features large cap for quick and easy refilling.
- Nickel-Plated Base Plate prevents staining and corrosion.
- Bevel Capacity of 45°.
- Ergonomic Soft Rubber Grip design for vibration absorption and comfortable operation.