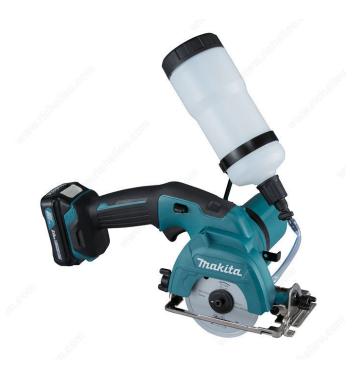

#### **DESCRIPTION**

Specifically designed for cutting glass and ceramic tile.

- Battery Protection System shuts tool off when overloaded or when battery capacity is low.
- Left and Right Hand Lock-Off Lever for maximum operator safety.
- Water Supply Tank (500 ml) features large cap for quick and easy refilling.
- Nickel-Plated Base Plate prevents staining and corrosion.
- Bevel Capacity of 45°.
- Ergonomic Soft Rubber Grip design for vibration absorption and comfortable operation.