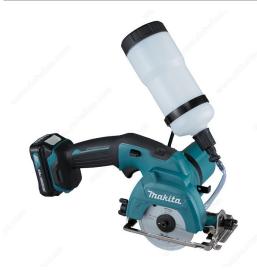

## Glass and Ceramic Tile Circular Saw - 12 V

#### **DESCRIPTION**

Specifically designed for cutting glass and ceramic tile.

- Battery Protection System shuts tool off when overloaded or when battery capacity is low.
- Left and Right Hand Lock-Off Lever for maximum operator safety.
- Water Supply Tank (500 ml) features large cap for quick and easy refilling.
- Nickel-Plated Base Plate prevents staining and corrosion.
- Bevel Capacity of 45°.
- Ergonomic Soft Rubber Grip design for vibration absorption and comfortable operation.

### **INCLUDED PRODUCT(S)**

- 2 12V Max(1.5Ah) Li-lon CXT Batteries BL1016 - 1 Charger - 1 85 mm (3-3/8") Diamond Blade - 1 Hexagonal Wrench 4