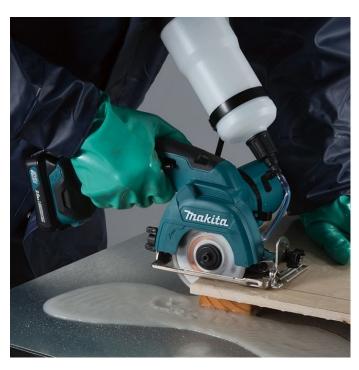

#### **DESCRIPTION**

Specifically designed for cutting glass and ceramic tile.

- Battery Protection System shuts tool off when overloaded or when battery capacity is low.
- Left and Right Hand Lock-Off Lever for maximum operator safety.
- Water Supply Tank (500 ml) features large cap for quick and easy refilling.
- Nickel-Plated Base Plate prevents staining and corrosion.
- Bevel Capacity of 45°.
- Ergonomic Soft Rubber Grip design for vibration absorption and comfortable operation.