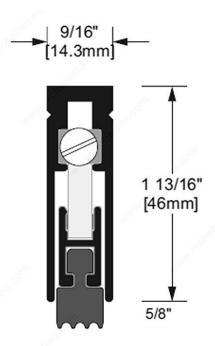

#### **Descending threshold**

Automatic Door Bottoms are made from extruded aluminum combined with closed-cell sponge neoprene and are activated when a plunger depresses against the doorstop or jamb, sealing out draft, sound and light.

### **TECHNICAL SPECIFICATIONS**

| Product #                    | KNCT5036                                                |
|------------------------------|---------------------------------------------------------|
| Color/Finish                 | Satin Aluminum                                          |
| Standards and Certifications | ASTM-E152, CAN/ULC-S104, NFPA-252, UBC-7-2-94, UL-10(b) |
| Length                       | 36 in                                                   |
| Material                     | Anodized Aluminum                                       |