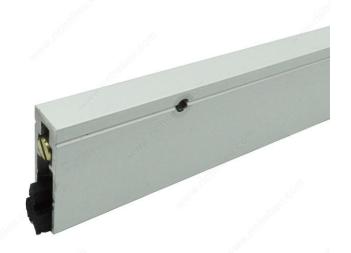

#### **Descending threshold**

Automatic Door Bottoms are made from extruded aluminum combined with closed-cell sponge neoprene and are activated when a plunger depresses against the doorstop or jamb, sealing out draft, sound and light.

- Regular duty
- Surface or semi-mortised mounted