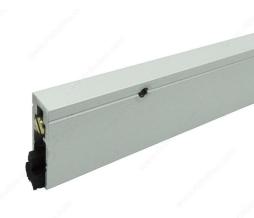

#### **Descending threshold**

Automatic Door Bottoms are made from extruded aluminum combined with closed-cell sponge neoprene and are activated when a plunger depresses against the doorstop or jamb, sealing out draft, sound and light.

- Regular duty
- Surface or semi-mortised mounted