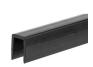

## REQUIRED PRODUCTS

Requires the following products

Sales unit

Protector Molding Gasket Product # HRUG29123090 Length of 3 linear meter

#### IMPORTANT INFORMATION

Must be used with a rigid vinyl joint cover to better stabilize and protect the glass panel against the metal molding.