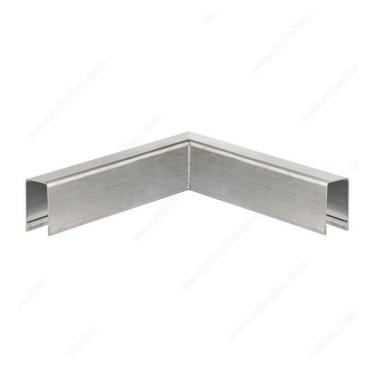

# 90° Corner Protector Molding

Product # HRU291290170

## **DESCRIPTION**

This corner-shaped cover molding is used to complete 90° angles on glass balusters. Installed on top of the glass panel, this corner-shaped molding provides added stability while protecting handrail corners.

#### ADVANTAGES AND BENEFITS

Protects the top edge of the glass panel. Used to connect two glass panels in a  $90^\circ$  angle. Simply create the corner using the cover moldings for installation.

#### TECHNICAL SPECIFICATIONS

| Product #                  | HRU291290170        |
|----------------------------|---------------------|
| Recommended Location Usage | Interior, Exterior  |
| Finish                     | Stainless Steel     |
| Material                   | Stainless Steel 316 |
|                            |                     |
| Thickness                  | 21.5 mm             |
| Height                     | 38.5 mm             |
| Width                      | 150 mm              |
| Length                     | 150 mm              |
| Safety Glass Thickness     | 12 mm               |
| Category                   | Top Rail Connectors |