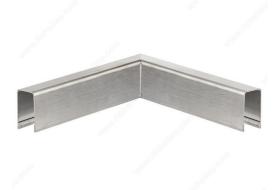

# 90° Corner Protector Molding

Product # HRU291290170

## **DESCRIPTION**

This corner-shaped cover molding is used to complete 90° angles on glass balusters. Installed on top of the glass panel, this corner-shaped molding provides added stability while protecting handrail corners.

#### ADVANTAGES AND BENEFITS

Protects the top edge of the glass panel. Used to connect two glass panels in a  $90^\circ$  angle. Simply create the corner using the cover moldings for installation.

#### TECHNICAL SPECIFICATIONS

| Product #                  | HRU291290170        |
|----------------------------|---------------------|
| Recommended Location Usage | Interior, Exterior  |
| Finish                     | Stainless Steel     |
| Material                   | Stainless Steel 316 |
|                            |                     |
| Thickness                  | 21.5 mm             |
| Height                     | 38.5 mm             |
| Width                      | 150 mm              |
| Length                     | 150 mm              |
| Safety Glass Thickness     | 12 mm               |
| Category                   | Top Rail Connectors |