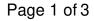

## **Round Top Rail**

Product # HR196420250170

Material Stainless Steel 316

Recommended Location Usage Interior / Exterior

Handrail Size ø 42.4 mm (1 27/32")

Safety Glass Thickness 8 to 21.5 mm

Pocket Size 24 mm

#### Covers and protects the top of glass

For pocket handrail protects and stabilizes glass railing by installing on top of the glass panels.

## REQUIRED PRODUCTS

Requires the following products

Top Rail Gasket