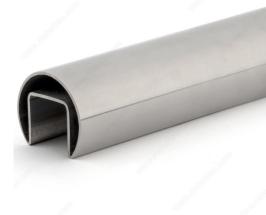

## **Round Top Rail**

Product # HR196420250170

Material Stainless Steel 316

Recommended Location Usage Interior / Exterior

Handrail Size ø 42.4 mm (1 27/32")

Safety Glass Thickness 8 to 21.5 mm

Pocket Size 24 mm

#### Covers and protects the top of glass

For pocket handrail protects and stabilizes glass railing by installing on top of the glass panels.

## REQUIRED PRODUCTS

Requires the following products

Top Rail Gasket