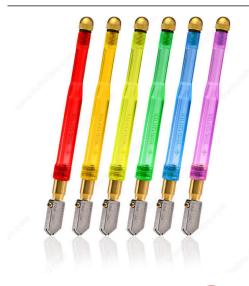

# **Toyo Comfort Grip Supercutter®**

Product # GTTOYO1421

#### Most comfortable pencil type glass cutter available.

The Comfort-Grip Supercutter is equipped with a simplified oil-feed system, resulting in a compact and lightweight design. Its tapered and molded barrel is suitable for all hand sizes and allows a grip in the usual way or like a pencil.

### DISCLAIMER

Color of pencil is picked at random. The image is provided for visual reference purposes only. The product may differ from the illustration. The information and technical recommendations presented in written or verbal form, or based on tests, are provided according to the best available knowledge.

# **PRODUCT PHOTOS**