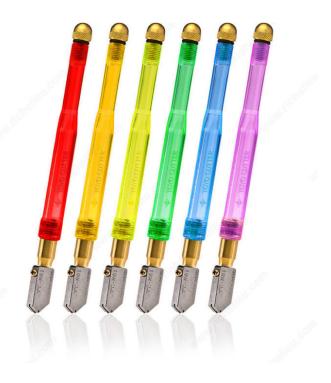

# **Toyo Comfort Grip Supercutter®**

Product # GTTOYO1421

#### Most comfortable pencil type glass cutter available.

The Comfort-Grip Supercutter is equipped with a simplified oil-feed system, resulting in a compact and lightweight design. Its tapered and molded barrel is suitable for all hand sizes and allows a grip in the usual way or like a pencil.

### DISCLAIMER

Color of pencil is picked at random. The image is provided for visual reference purposes only. The product may differ from the illustration. The information and technical recommendations presented in written or verbal form, or based on tests, are provided according to the best available knowledge.

# **PRODUCT PHOTOS**