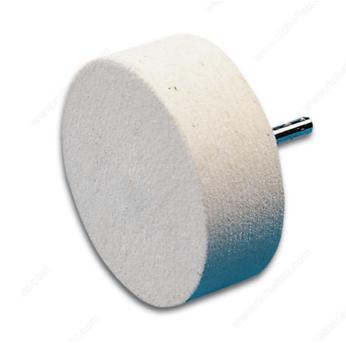

## **DESCRIPTION**

An all wool white polishing felt wheel, 1 3/16 in (30.16 mm) thick x 3 1/8 in (79.37 mm) diameter, mounted on the adapter with a 1/4 in (6.35 mm) shank for chucking with power tool of at least 1300 rpm.

Removes light scratches and water deposits from glass using any electric drill or power tool with a standard chuck or 5/8-11 thread mount.

## **TECHNICAL SPECIFICATIONS**

| Product #   | GTPOLISH7573       |
|-------------|--------------------|
| Description | Polishing Head Kit |
| Material    | Wool               |
| Thickness   | 1 3/16 in          |
| Diameter    | 3 1/8 in           |