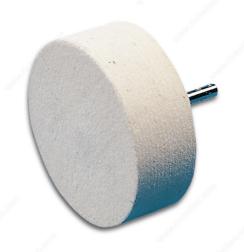

## **DESCRIPTION**

An all wool white polishing felt wheel, 1 3/16 in (30.16 mm) thick x 3 1/8 in (79.37 mm) diameter, mounted on the adapter with a 1/4 in (6.35 mm) shank for chucking with power tool of at least 1300 rpm.

Removes light scratches and water deposits from glass using any electric drill or power tool with a standard chuck or 5/8-11 thread mount.

## **TECHNICAL SPECIFICATIONS**

| Product #   | GTPOLISH7573       |
|-------------|--------------------|
| Description | Polishing Head Kit |
| Material    | Wool               |
| Thickness   | 1 3/16 in          |
| Diameter    | 3 1/8 in           |