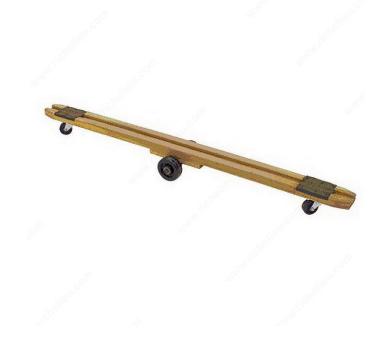

## **Premium Plate Glass Dolly**

**Product #** GTDOLLY72

## **DESCRIPTION**

Wooden dollies were developed expressly for the glass industry to handle and transport glass. The unique design allows the dolly to turn in its own length, an asset for moving glass into tight areas. Constructed of select hardwood, with a 1-1/2" groove traversing the entire length of the base. Two thick felt pads are adhered near each end, to cushion the load. All wheels move on oil-less roller bearings. The perfect method for moving plate and safety glass, mirrors, plastic, marble and formica sheets. Dolly has a 300 lb capacity and rides 6" high from floor to bottom of 1-1/2" wide groove.

## **TECHNICAL SPECIFICATIONS**

| Product # | GTDOLLY72 |
|-----------|-----------|
| Length    | 6 ft      |