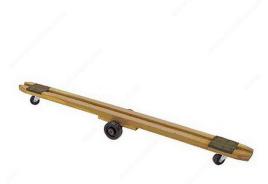

## **Premium Plate Glass Dolly**

**Product #** GTDOLLY72

## **DESCRIPTION**

Wooden dollies were developed expressly for the glass industry to handle and transport glass. The unique design allows the dolly to turn in its own length, an asset for moving glass into tight areas. Constructed of select hardwood, with a 1-1/2" groove traversing the entire length of the base. Two thick felt pads are adhered near each end, to cushion the load. All wheels move on oil-less roller bearings. The perfect method for moving plate and safety glass, mirrors, plastic, marble and formica sheets. Dolly has a 300 lb capacity and rides 6" high from floor to bottom of 1-1/2" wide groove.

## **TECHNICAL SPECIFICATIONS**

| Product # | GTDOLLY72 |
|-----------|-----------|
| Length    | 6 ft      |